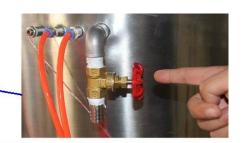

#### 1. Where is the water inlet?

It's "Water Inlet hole".
When you begin to test, please open this valve, connect tube from faucet to here, and add water into tank automatically.

#### 2. Where is the water outlet?

It's "Water outlet hole".

When you finish testing, please open this valve, water will flow out automatically.