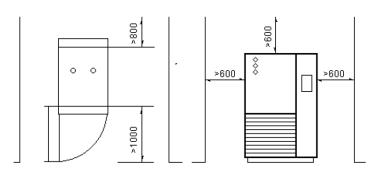

### **Space conditions**

Chamber shall be installed on flat floor, with good ventilation

No combustible material, explosive material or strong vibration around.

No direct sunlight or other heat sources direct radiation.

No strong airflow around.

No strong electric field around.