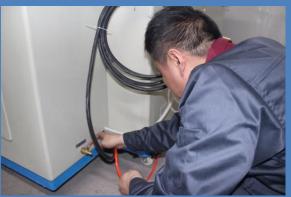

#### 1. Where is the water inlet?

It's "Water Inlet hole".
When you begin to test, please open this valve, connect tube from faucet to here, and add water into tank automatically.

#### 2. Where is the water outlet?

It's "Water outlet hole".

When you finish testing, please open this valve, water will flow out automatically.