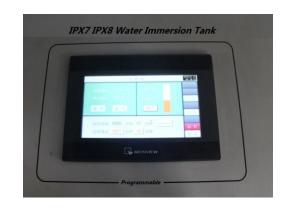

#### 3. About the controller

Programmable Color Touch Screen Type

Display Temperature, Sample Surface Temperature, Water depth, Run time