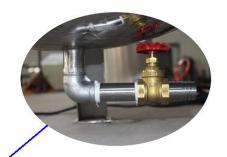

#### 1. Where is the water inlet?

It's "Water Inlet hole".
When you begin to test, please open this valve, connect tube from faucet to here, and add water into tank automatically.

#### 2. Where is the water outlet?

It's "Water outlet hole".

When you finish testing, please open this valve, water will flow out automatically.