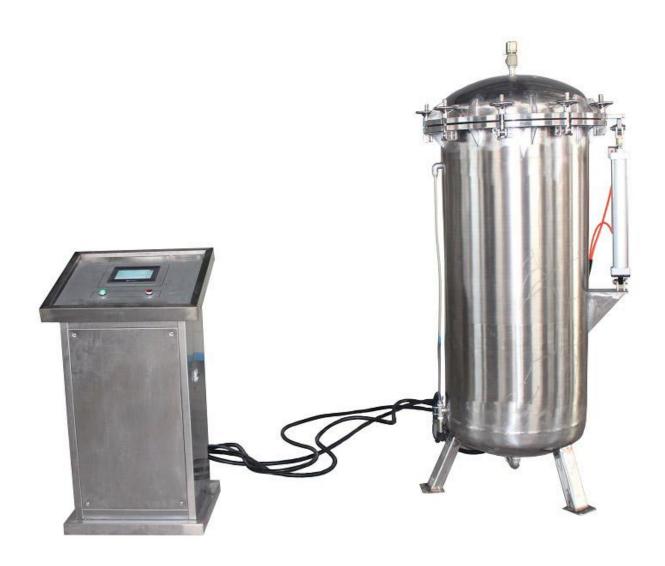

## **IPX7IPX8 Water Immersion Tank**

### **Technical Parameter**

- Useful volume, diameter 600mm \*Height 1500mm.
- Materials is 15mm thickness A3 steel plate
- Water depth pressure range 0~50m, adjustable
- Automatic water supply
- Programmable color touch screen type controller
   which can display temperature, specimen surface temperature, water depth, run time.
- Open/close mode with pneumatic lift with safety lock
- Seamless welding technology
- 380V 50HZ 3phase