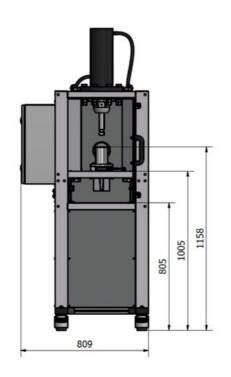

### **DIMENSION & SUPPLY**

Power supply 400 V, 50/60 Hz, 50 A

Dimentions 809 x 758 x 1908 mm

 $(W \times D \times H)$ 

Weight 325 Kg