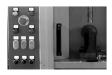

# Hydraulic press for the preparation of carbon black samples according to ASTM D3493 and ISO 4656.

The HCBP is an hydraulic press engineered for the specific use of compressing carbon black according to the ASTM standard D3493 and ISO 4656 for the determination of COAN number. The HCBP is designed to be placed and operated in a chemical lab with a compact design and with particular attention on HSE aspects. The compressing chamber is a confined area accessible by opening a transparent door.

On the back of the machine, a shutter allow the user to connect the system to the exhaust system of the lab (diam. 100 mm).

The press is set up to give on the sample the target pressure of 165 MPa. An analogic pressure gauge allow the operator to control the pressure of the system while compressing.

A digital cycle counter helps the operator to keep count of the compression cycles already done.