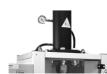

# Hydraulic press for the preparation of carbon black samples according to ASTM D3493 and ISO 4656.

The HCBP is an hydraulic press engineered for the specific use of compressing carbon black according to the ASTM standard D3493 and ISO 4656 for the determination of COAN number. The HCBP is designed to be placed and operated in a chemical lab with a compact design and with particular attention on HSE aspects. The compressing chamber is a confined area accessible by opening a transparent door.

## **HYDRAULIC SYSTEM**

Maximum pressure of the hydraulic system

Pressure applied on the sample (fixed as per related standards)

Piston speed – compression phase:

Oil tank capacity:

5 lt