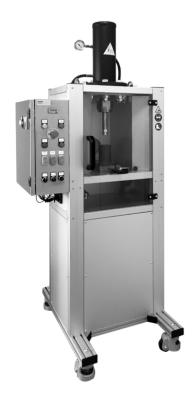

# Hydraulic press for the preparation of carbon black samples according to ASTM D3493 and ISO 4656.

The HCBP is an hydraulic press engineered for the specific use of compressing carbon black according to the ASTM standard D3493 and ISO 4656 for the determination of COAN number. The HCBP is designed to be placed and operated in a chemical lab with a compact design and with particular attention on HSE aspects. The compressing chamber is a confined area accessible by opening a transparent door.

On the back of the machine, a shutter allow the user to connect the system to the exhaust system of the lab (diam. 100 mm).

The press is set up to give on the sample the target pressure of 165 MPa. An analogic pressure gauge allow the operator to control the pressure of the system while compressing.

A digital cycle counter helps the operator to keep count of the compression cycles already done.