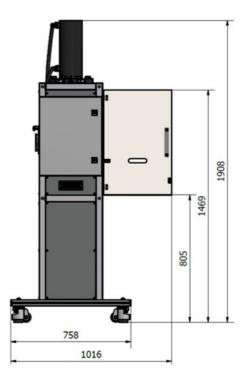

### **DIMENSION & SUPPLY**

Power supply 400 V, 50/60 Hz, 50 A

Dimentions 809 x 758 x 1908 mm

 $(W \times D \times H)$ 

Weight 325 Kg