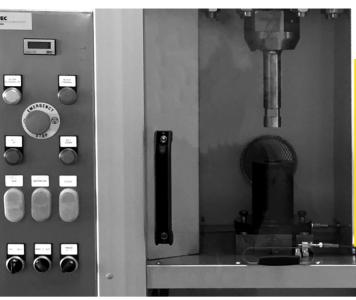

# Hydraulic press for the preparation of carbon black samples according to ASTM D3493 and ISO 4656.

The HCBP is an hydraulic press engineered for the specific use of compressing carbon black according to the ASTM standard D3493 and ISO 4656 for the determination of COAN number. The HCBP is designed to be placed and operated in a chemical lab with a compact design and with particular attention on HSE aspects. The compressing chamber is a confined area accessible by opening a transparent door.

On the back of the machine, a shutter allow the user to connect the system to the exhaust system of the lab (diam. 100 mm).

The press is set up to give on the sample the target pressure of 165 MPa. An analogic pressure gauge allow the operator to control the pressure of the system while compressing.

A digital cycle counter helps the operator to keep count of the compression cycles already done.

### **KEY FEATURES**

Compact design

Easy to clean

Ready for connection to the exhaust system

Compressing aera enclose and safe

Pressure gauge for visual control of pressure during compression

Digital cycle counter